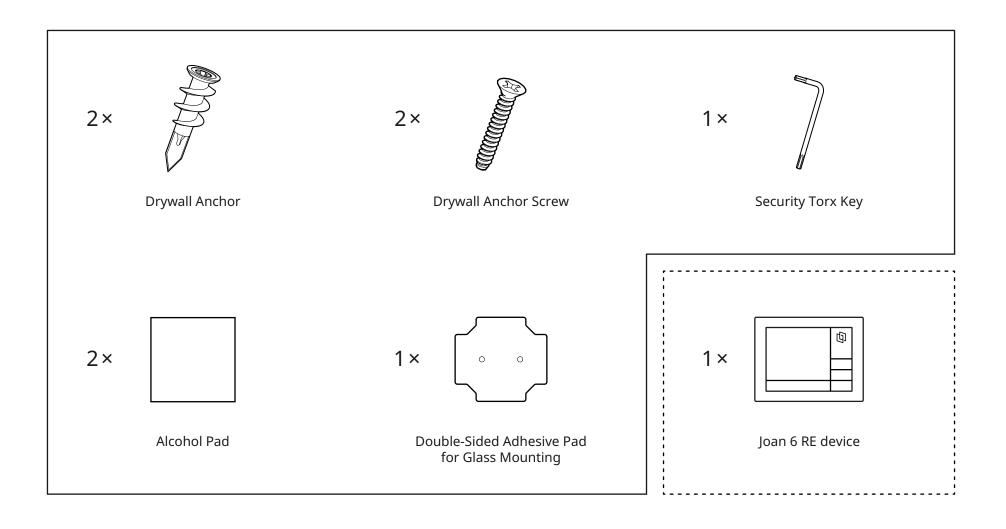

## Mounting to drywall

- Install Drywall Anchors into the wall.
- Fasten Secure Mount to the wall with the Drywall Anchor Screws.
- Loosen Locking Bracket.
- 4 Insert Joan 6 RE topmost side first.
- Tighten Locking Bracket.

## Mounting to glass

- 1 Clean the glass surface and the rear of the Secure Mount with Alcohol Pads.
- **2** Adhere the Double-Sided Adhesive Pad onto the rear of the Secure Mount.
- **3** Adhere the Secure Mount to the glass panel.
- 4 Wait one hour for the adhesive to gain holding strength.
- **5** Loosen the Locking Bracket.
- 6 Insert Joan 6 RE topmost side first.
- **7** Tighten the Locking Bracket.