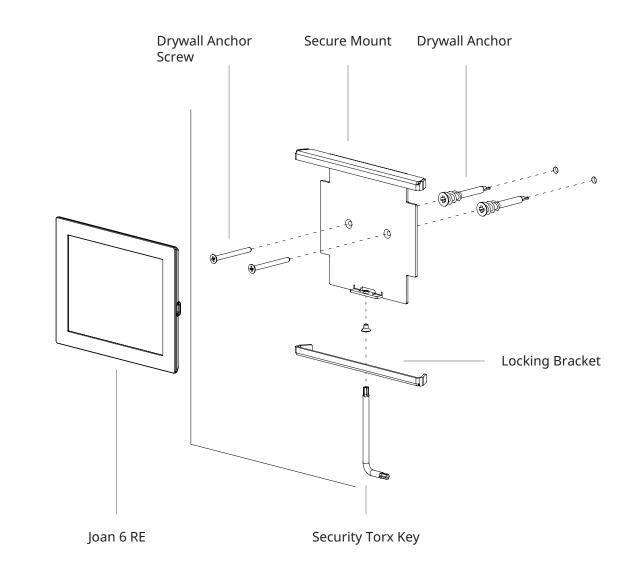

## Mounting to drywall

- Install Drywall Anchors into the wall.
- Fasten Secure Mount to the wall with the Drywall Anchor Screws.
- Loosen Locking Bracket.
- 4 Insert Joan 6 RE topmost side first.
- Tighten Locking Bracket.