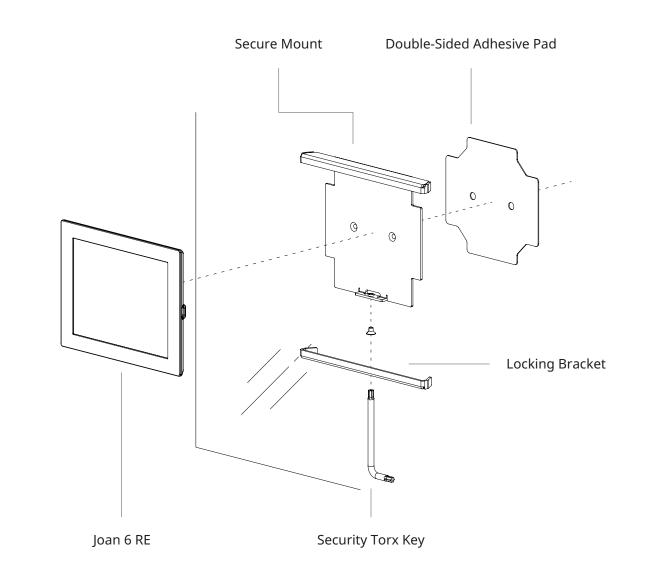

## Mounting to glass

- 1 Clean the glass surface and the rear of the Secure Mount with Alcohol Pads.
- **2** Adhere the Double-Sided Adhesive Pad onto the rear of the Secure Mount.
- **3** Adhere the Secure Mount to the glass panel.
- 4 Wait one hour for the adhesive to gain holding strength.
- **5** Loosen the Locking Bracket.
- 6 Insert Joan 6 RE topmost side first.
- **7** Tighten the Locking Bracket.